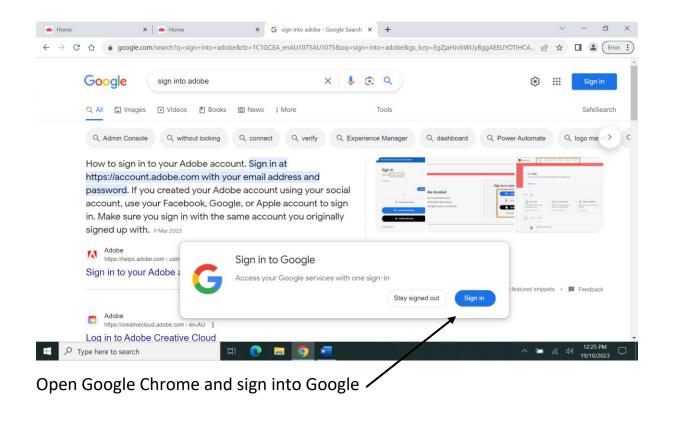

Free Adobe Student Software

## How to download Adobe Creative Cloud

| 👛 Home 🗙 G Sign in - Google A                                             | Accounts × +                                                                                                                                                                                              | $\sim$  | - 0 ×                  |
|---------------------------------------------------------------------------|-----------------------------------------------------------------------------------------------------------------------------------------------------------------------------------------------------------|---------|------------------------|
| $\leftarrow$ $\rightarrow$ C $\triangle$ accounts.google.com/v3/signin/id | dentifier?continue=https%3A%2F%2Fwww.google.com%2Fsearch%3Fq%3Dsign%2Binto%2Badobe%26rlz%3                                                                                                                |         | Error :                |
|                                                                           | Google   Sign in   Use your Google Account   Email or phore   username@education.nsw.gov.au   Forgot email?   Not your computer? Use fuest mode to sign in privately.   Learn more   Create accour   Next |         | 12:27 PM               |
| P Type here to search                                                     | H C = <u>0</u> - · ·                                                                                                                                                                                      | - (î. < | 12/27 PM<br>19/10/2023 |
| c: · · · · ·                                                              |                                                                                                                                                                                                           |         |                        |