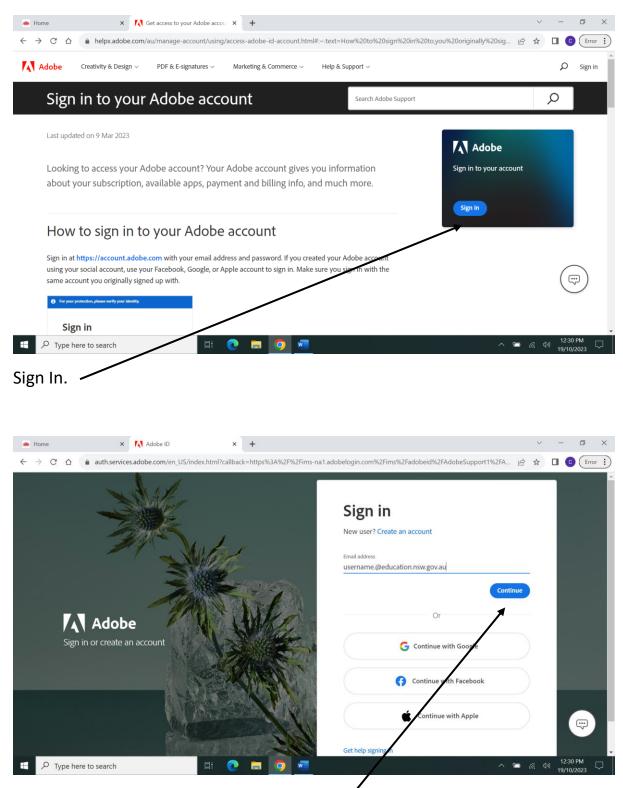

Sign in with your school émail.

Sign into Your Adobe Account.

Sign in with your school email and continue.

## Select Creative Cloud.

| Adobe                        | Q Search Adobe                           |                         |                                         | Download a      | ipps 🧿 🖓 d   | S III 🤇 |
|------------------------------|------------------------------------------|-------------------------|-----------------------------------------|-----------------|--------------|---------|
| W                            | elcome to Adobe, Cat                     | herine                  | Adobe Firefly<br>Generate Al-powered of | content         | (            | 3       |
|                              | Catherine WYLLIE<br>Adobe for Enterprise |                         | Text to image                           | Generative fill | Text effects |         |
| y- You<br>arm<br>over ± Phot | PS Adobe                                 | Adobe Acrobat (web)     | Adobe Express<br>Start with templates   |                 |              |         |
| Phot                         | sshop d Premiere d Acrobat d In          | Design View all<br>apps | Instagram post                          | Pacebook post   | Flyer        | Ţ       |