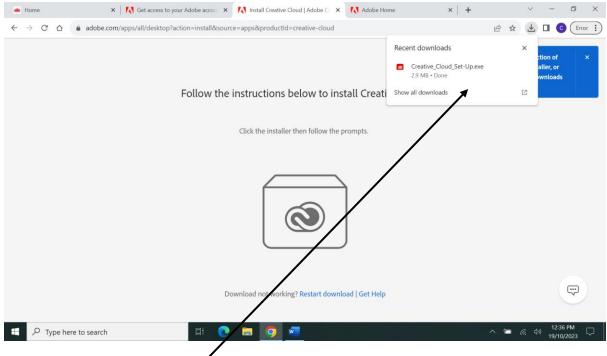

Select View all Apps.

Download Creative Cloud.

| 🐞 Home                | × K Get access to your Adobe accou × K Install Creative Cloud   Adobe C × K Adobe Home | ×   +      | ~ - 6 X                                                                           |
|-----------------------|----------------------------------------------------------------------------------------|------------|-----------------------------------------------------------------------------------|
| $\leftrightarrow$ G Q | adobe.com/apps/all/desktop?action=install&source=apps&productId=creative-cloud         | Ê          | 🖈 🛃 🖬 🙆 Error 🔅                                                                   |
|                       | Follow the instructions below to install Creative Cloud.                               | your brows | ownly ads section of X<br>er or the installer, or<br>you save downloads<br>chine. |
|                       | Click the installer then follow the prompts.                                           |            |                                                                                   |
|                       |                                                                                        |            |                                                                                   |
|                       | Download not working? Restart download   Get Help                                      |            | Ţ                                                                                 |
| E $P$ Type her        | re to search                                                                           | ~          | ■ 🦟 🕬 12:36 PM 🖵                                                                  |

Select the Arrow above the blue box.

Select Recent Downloads.

| be Creative Cloud                |                                                                                    | - 0                             |
|----------------------------------|------------------------------------------------------------------------------------|---------------------------------|
|                                  |                                                                                    | 😯 Get help                      |
|                                  | Install Creative Cloud                                                             |                                 |
|                                  | Account authentication<br>We'll open a browser window to authenticate your account |                                 |
|                                  |                                                                                    |                                 |
|                                  |                                                                                    |                                 |
| Adobe                            |                                                                                    |                                 |
| Install Creative Cloud           |                                                                                    |                                 |
|                                  |                                                                                    |                                 |
|                                  |                                                                                    |                                 |
|                                  |                                                                                    |                                 |
|                                  |                                                                                    | Continue                        |
| $\mathcal P$ Type here to search | 🖽 💽 🚍 🗿 🛥 🖬                                                                        | へ 🛥 焼 ሳ) 12:38 PM<br>19/10/2023 |