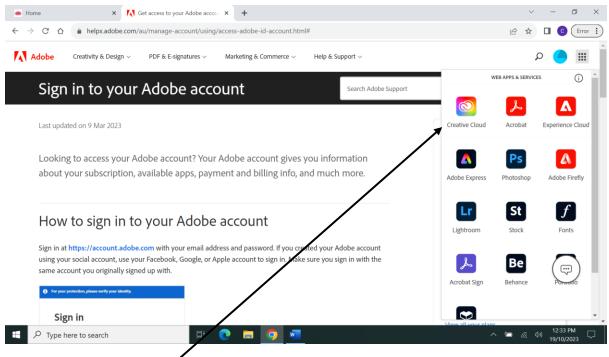

## Select Creative Cloud.

| Adobe                        | Q Search Adobe                           |                         |                                         | Download a      | ipps 🧿 🖓 d   | S III 🤇 |
|------------------------------|------------------------------------------|-------------------------|-----------------------------------------|-----------------|--------------|---------|
| W                            | elcome to Adobe, Cat                     | herine                  | Adobe Firefly<br>Generate Al-powered of | content         | (            | 3       |
|                              | Catherine WYLLIE<br>Adobe for Enterprise |                         | Text to image                           | Generative fill | Text effects |         |
| y- You<br>arm<br>over ± Phot | PS Adobe                                 | Adobe Acrobat (web)     | Adobe Express<br>Start with templates   |                 |              |         |
| Phot                         | sshop d Premiere d Acrobat d In          | Design View all<br>apps | Instagram post                          | Pacebook post   | Flyer        | Ţ       |

Select View all Apps.

Download Creative Cloud.

| 🐞 Home                | × K Get access to your Adobe accou × K Install Creative Cloud   Adobe C × K Adobe Home | ×   +      | ~ - 6 X                                                                           |
|-----------------------|----------------------------------------------------------------------------------------|------------|-----------------------------------------------------------------------------------|
| $\leftrightarrow$ G Q | adobe.com/apps/all/desktop?action=install&source=apps&productId=creative-cloud         | Ê          | 🖈 🛃 🖬 🙆 Error 🔅                                                                   |
|                       | Follow the instructions below to install Creative Cloud.                               | your brows | ownly ads section of X<br>er or the installer, or<br>you save downloads<br>chine. |
|                       | Click the installer then follow the prompts.                                           |            |                                                                                   |
|                       |                                                                                        |            |                                                                                   |
|                       | Download not working? Restart download   Get Help                                      |            | Ţ                                                                                 |
| E $P$ Type her        | re to search                                                                           | ~          | ■ 🦟 🕬 12:36 PM 🖵                                                                  |