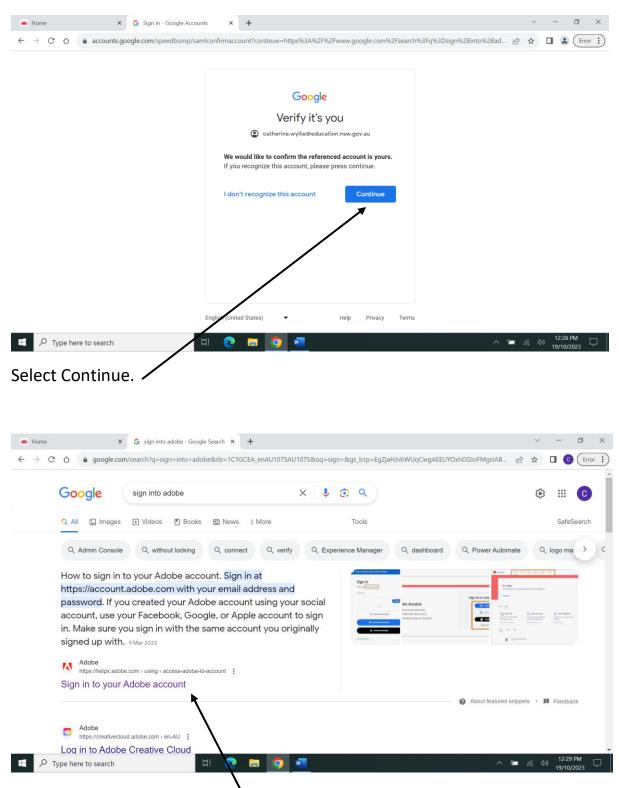

Sign in with your school émail.

Sign into Your Adobe Account.

Sign in with your school email and continue.