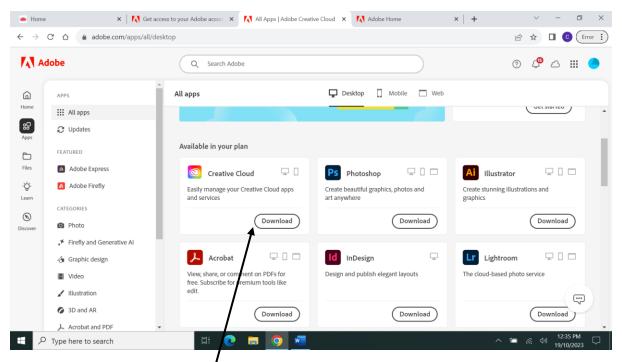

## Select Creative Cloud.

| Adobe                        | Q Search Adobe                           |                         |                                         | Download a      | ipps 🧿 🖓 d   | S III 🤇 |
|------------------------------|------------------------------------------|-------------------------|-----------------------------------------|-----------------|--------------|---------|
| W                            | elcome to Adobe, Cat                     | herine                  | Adobe Firefly<br>Generate Al-powered of | content         | (            | 3       |
|                              | Catherine WYLLIE<br>Adobe for Enterprise |                         | Text to image                           | Generative fill | Text effects |         |
| y- You<br>arm<br>over ± Phot | PS Adobe                                 | Adobe Acrobat (web)     | Adobe Express<br>Start with templates   |                 |              |         |
| Phot                         | sshop d Premiere d Acrobat d In          | Design View all<br>apps | Instagram post                          | Pacebook post   | Flyer        | Ţ       |

Select View all Apps.

Download Creative Cloud.

| 🐞 Home                | × K Get access to your Adobe accou × K Install Creative Cloud   Adobe C × K Adobe Home | ×   +      | ~ - 6 X                                                                           |
|-----------------------|----------------------------------------------------------------------------------------|------------|-----------------------------------------------------------------------------------|
| $\leftrightarrow$ G Q | adobe.com/apps/all/desktop?action=install&source=apps&productId=creative-cloud         | Ê          | 🖈 🛃 🖬 🙆 Error 🔅                                                                   |
|                       | Follow the instructions below to install Creative Cloud.                               | your brows | ownly ads section of X<br>er or the installer, or<br>you save downloads<br>chine. |
|                       | Click the installer then follow the prompts.                                           |            |                                                                                   |
|                       |                                                                                        |            |                                                                                   |
|                       | Download not working? Restart download   Get Help                                      |            | Ţ                                                                                 |
| E $P$ Type her        | re to search                                                                           | ~          | ■ 🦟 🕬 12:36 PM 🖵                                                                  |