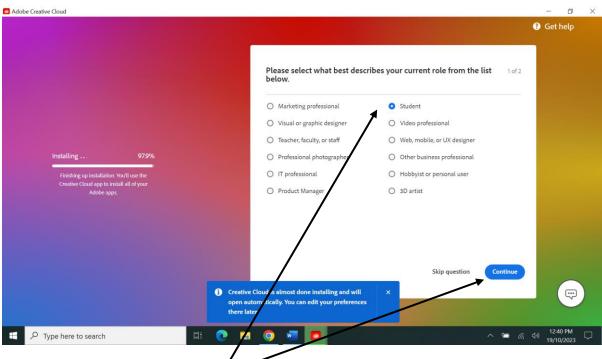

Select the Arrow above the blue box.

Select Recent Downloads.

| be Creative Cloud                |                                                                                    | - 0                             |
|----------------------------------|------------------------------------------------------------------------------------|---------------------------------|
|                                  |                                                                                    | 😯 Get help                      |
|                                  | Install Creative Cloud                                                             |                                 |
|                                  | Account authentication<br>We'll open a browser window to authenticate your account |                                 |
|                                  |                                                                                    |                                 |
|                                  |                                                                                    |                                 |
| Adobe                            |                                                                                    |                                 |
| Install Creative Cloud           |                                                                                    |                                 |
|                                  |                                                                                    |                                 |
|                                  |                                                                                    |                                 |
|                                  |                                                                                    |                                 |
|                                  |                                                                                    | Continue                        |
| $\mathcal P$ Type here to search | 🖽 💽 🚍 🗿 🛥 🖬                                                                        | へ 🛥 焼 ሳ) 12:38 PM<br>19/10/2023 |

Select Continue.

Select Student and Continue.

| Creative C        | Cloud Desktop               |                                           |                      |                    |                                       | - 0               |
|-------------------|-----------------------------|-------------------------------------------|----------------------|--------------------|---------------------------------------|-------------------|
| =                 |                             | Q Search Cr                               | reative Cloud        |                    | f                                     | 0 🖡 📥             |
|                   | APPS                        | All apps                                  | Desktop              | 🗍 Mobile 🔲 Web     |                                       |                   |
| Apps              | III All apps                |                                           |                      |                    |                                       |                   |
| Files             | ₽ Updates FEATURED          | Creative Cloud tutorials                  |                      |                    | Adobe Express                         |                   |
| scover            | Adobe Express               | Learn the basics, or refine your skill    | Is with tutorials    | <b>⊻ T ∠</b>       | Design flyers, TikToks, Reels, and mo | ore with the new. |
| <u>.</u>          | Adobe Firefly               | designed to inspire.                      |                      |                    | all-in-one Adobe Express, including   |                   |
| ock &<br>«etplace | CATEGORIES                  | Browse tutorials                          |                      | 0                  |                                       | Get started       |
| +:                | Photo                       |                                           |                      |                    |                                       | Gerstarted        |
| actions           | ⋆ Firefly and Generative AI |                                           |                      |                    |                                       |                   |
|                   | 👍 Graphic design            | Installed                                 |                      |                    |                                       |                   |
|                   | Video                       | Acrobat                                   | Up to date           |                    |                                       | ( Open )          |
|                   | / Illustration              | Actobat                                   | • Op to date         |                    |                                       | (open)            |
|                   | 3D and AR                   |                                           |                      |                    |                                       |                   |
|                   | 人 Acrobat and PDF           | Available in your plan                    |                      |                    |                                       |                   |
|                   | 🚊 Beta apps                 | Ps Photoshop                              | Ai Illustrator       | ♀ () □             | Id InDesign                           | Ģ                 |
|                   | 🚡 Prerelease                | Create beautiful graphics, photos and art | _                    |                    | Design and publish elegant layouts    | <u> </u>          |
|                   | RESOURCE LINKS              |                                           | Create stamming must | ations and Brahmes |                                       |                   |